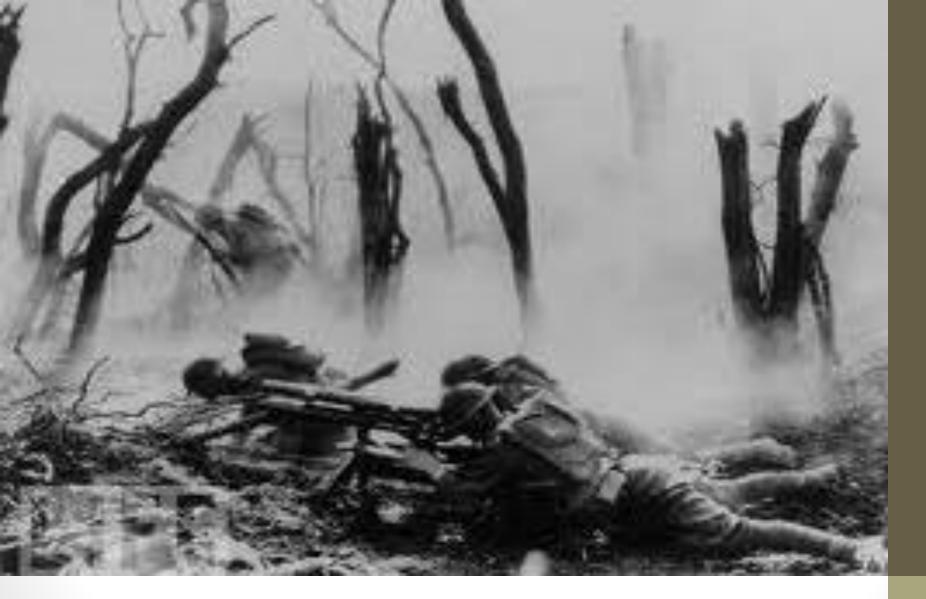

## **Trench Warfare**

One soldier's description of the trenches:

"Nothing to see but bare mud walls , nowhere to sit but on a wet muddy ledge; no shelter of any kind against the weather except the clothes you are wearing; no exercise you can take in order to warm yourself."