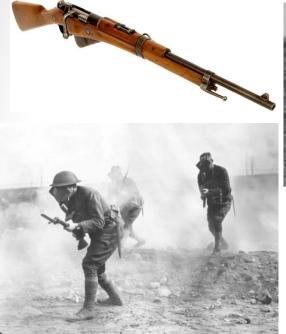

estion that he should, on his own initiative, The Japan to immediate adherence and at the same time mediate between Japan and ourselves. Please call the President's attention to the fact that the ruthless employment of our submarines now offers the prospect of compelling England in a few months to make peace." Signed, ZHEREARE.

## **The Decoded Message**

- February 22, 1917
- To: von Eckhardt
- **Mexico City**
- British crack top secret code. U.S. press may leak
- German plot with Mexico.
- Prepare to leave embassy on short notice.
- Bernstorff
- Washington D.C.

## Mobilization

#### 2 reasons:

- 1) Ensure allied repayment of debts to U.S.
- 2) Prevent Germany from threatening U.S. shipping

Selective Service Act (May 1917)-THE DRAFT!

U.S. expands its navy QUICKLY!



## WWI Weapons













# American forces in the Allied war effort

- \*American navy-crucial role
  - -convoys
  - -laid mines in North Sea







#### \*American Expeditionary Force (AEF)

-helped Allies stop the German advance on the western front-pushed them back through the Argonne Forest

#### How did the gov't deal with opposition to the war? Espionage Act (1917) -fined up to \$10,000 -sentenced up to 20 yrs. in prison for...

#### Sedition Act (1918)

-extended the power of the U.S. govt. over speech & printed opinion...

-outlawed nearly all criticism of the war & the govt.

Why do you think the government felt compelled to limit First Amendment rights?

# Weaknesses-Treaty of Versailles

Several issues with the treaty led to issues internationally that led to WWII...

- 1. War-guilt clause
-