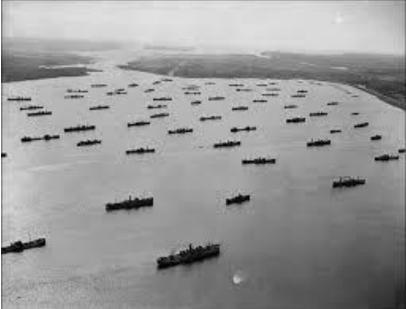

# American forces in the Allied war effort

- \*American navy-crucial role
  - -convoys
  - -laid mines in North Sea