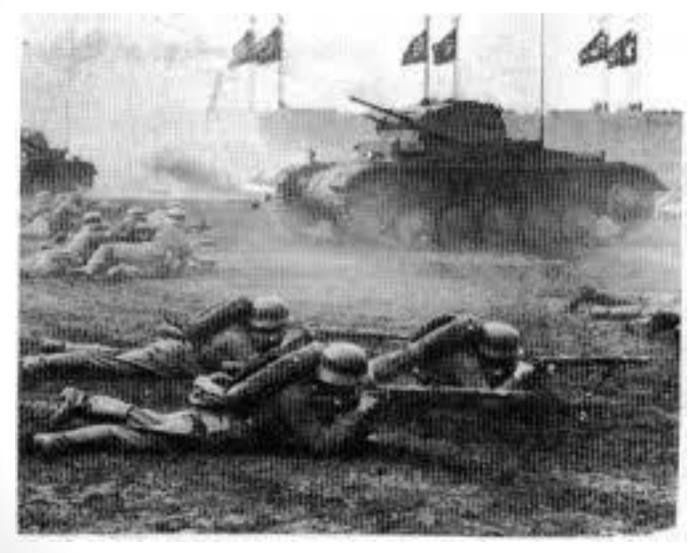

## **Trench Warfare**

One soldier's description of the trenches:

"Nothing to see but bare mud walls , nowhere to sit but on a wet muddy ledge; no shelter of any kind against the weather except the clothes you are wearing; no exercise you can take in order to warm yourself."