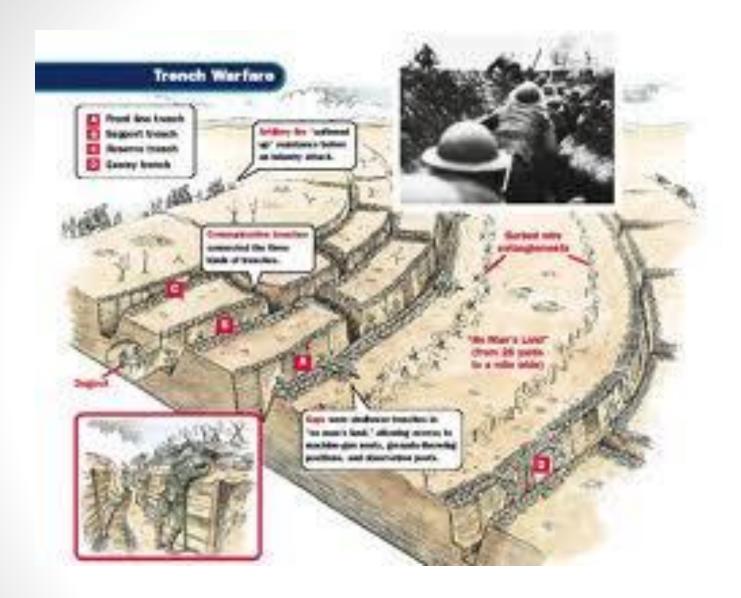

## **Trench Warfare**

One soldier's description of the trenches:

"Nothing to see but bare mud walls , nowhere to sit but on a wet muddy ledge; no shelter of any kind against the weather except the clothes you are wearing; no exercise you can take in order to warm yourself."