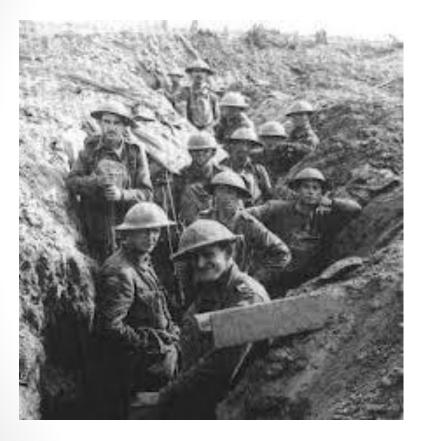

## **Trench Warfare**

One soldier's description of the trenches:

"Nothing to see but bare mud walls , nowhere to sit but on a wet muddy ledge; no shelter of any kind against the weather except the clothes you are wearing; no exercise you can take in order to warm yourself."