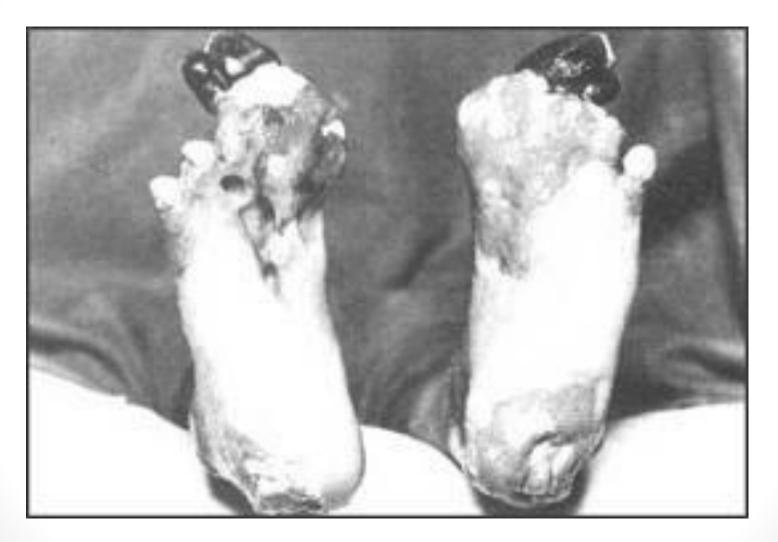

sources
- 7.) Social
- 8.) Economic

# Long-term Causes of World War I

- European powers compete for colonies (growth of imperialism)
- Nationalism increases in Europe
- Arms races develop (increased militarism)

#### Hostile alliances form in Europe

- Triple Entente (The Allies-France, G.B., Russia)
- Triple Alliance (Central Powers-Germ., A-H, Ottoman Empire)

### **Europe at the start of WWI**



# Assassination of Archduke Franz Ferdinand (June 1914)



# Schlieffen Plan (Aug. 1914)



## **Trench Warfare**



One soldier's description of the trenches:

"Nothing to see but bare mud walls , nowhere to sit but on a wet muddy ledge; no shelter of any kind against the weather except the clothes you are wearing; no exercise you can take in order to warm yourself."



### **Trench Foot**



#### **Trench Rats**



# Nations do their part to encourage U.S. involvement

Britain

blockade of German coast

#### Germany

U-boats

Lusitania (May 17, 1915)

Zimmerman note

sinking of 4 unarmed U.S. merchant ships

#### Russia

revolution

\*U.S. war declaration comes on April 2, 1917

#### Zimmerman note

UNION

via Galveston

Daluta

JAN 19 1917

GERMAN LEGATION MEXICO CITY 18140 22260 76036 14219 

BEPNSTOPFF.

Charge German Embassy.

TELEGRAM RECEIVED. A. CALED ...tor 1-8-58 urson, State Dept. Eledel /14 FROM 

2nd from London # 5747.

"We intend to begin on the first of February unrestricted submarine warfare. We shall endeavor in spite of this to keep the United States of america neutral. In the event of this not succeeding, we make Mexico a proposal of alliance on the follow