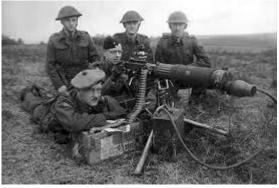

on that he should, on his own initiative, The Japan to immediate adherence and at the same time mediate between Japan and ourselves. Please call the President's attention to the fact that the ruthless employment of our submarines now offers the prospect of compelling England in a few months to make peace." Signed, ZHEREARE.

## **The Decoded Message**

- February 22, 1917
- To: von Eckhardt
- **Mexico City**
- British crack top secret code. U.S. press may leak
- German plot with Mexico.
- Prepare to leave embassy on short notice.
- Bernstorff
- Washington D.C.

## Mobilization

#### 2 reasons:

- 1) Ensure allied repayment of debts to U.S.
- 2) Prevent Germany from threatening U.S. shipping

Selective Service Act (May 1917)-THE DRAFT!

U.S. expands its navy QUICKLY!



## WWI Weapons













# American forces in the Allied war effort

- \*American navy-crucial role
  - -convoys
  - -laid mines in North Sea







#### \*American Expeditionary Force (AEF)

-helped Allies stop the German advance on the western front-pushed them back through the Argonne Forest

#### How did the gov't deal with opposition to the war? Espionage Act (1917) -fined up to \$10,000 -sentenced up to 20 yrs. in prison for...

#### Sedition Act (1918)

-extended the power of the U.S. govt. over speech & printed opinion...

-outlawed nearly all criticism of the war & the govt.

Why do you think the government felt compelled to limit First Amendment rights?

# Weaknesses-Treaty of Versailles

Several issues with the treaty led to issues internationally that led to WWII...

- 1. War-guilt clause
- 2.