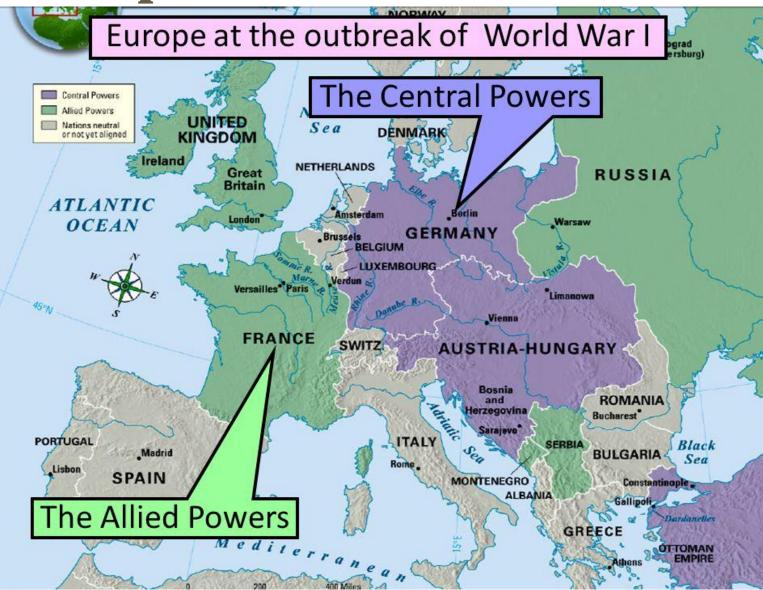

# Long-term Causes of World War I

- European powers compete for colonies (growth of imperialism)
- Nationalism increases in Europe
- Arms races develop (increased militarism)

#### Hostile alliances form in Europe

- Triple Entente (The Allies-France, G.B., Russia)
- Triple Alliance (Central Powers-Germ., A-H, Ottoman Empire)

### **Europe at the start of WWI**