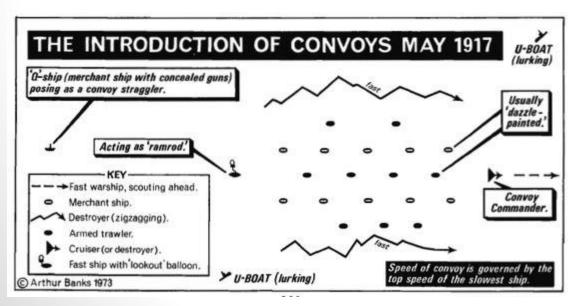

# American forces in the Allied war effort

- \*American navy-crucial role
  - -convoys
  - -laid mines in North Sea